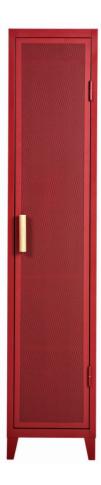

# Perforated B1 Locker

### Vestiaire B1 perforé

Designed by Xavier Pauchard, revisited by Chantal Andriot

TOLIX® has renewed its Lockers with Perforated Lockers. These models bring to mind the memory of the industrial world's raw esthetics, while adding modern and refined details. The perforated steel doors subtly hint at the contents placed inside. Raw steel is offset by the elegant and natural oak handle. The product comes with two height-adjustable shelves, and a set of two more shelves (sold separately) can also be added. Perforated Lockers exist in one- and two-door tall versions (Perforated B1 Tall, Perforated B2 Tall), and in low versions with one, two or three doors (Perforated B1 Low, Perforated B2 Low and Perforated B3 Low). Order any of the Lockers in any of the colors and finishes in the ESSENTIELS and TENDANCES color charts.

- · Historical piece of the TOLIX® collection, in a perforated version
- · Available in the color charts ESSENTIELS and TENDANCES
- · Contains 1 short shelf with wardrobe, adjustable
- · Possibility of buying a pair of 2 or 4 extra shelves