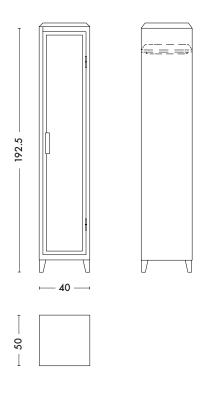

le. The product comes with two height-adjustable shelves, and a set of two more shelves (sold separately) can also be added. Perforated Lockers exist in one- and two-door tall versions (Perforated B1 Tall, Perforated B2 Tall), and in low versions with one, two or three doors (Perforated B1 Low, Perforated B2 Low and Perforated B3 Low). Order any of the Lockers in any of the colors and finishes in the ESSENTIELS and TENDANCES color charts.

- · Historical piece of the TOLIX® collection, in a perforated version
- · Available in the color charts ESSENTIELS and TENDANCES
- · Contains 1 short shelf with wardrobe, adjustable
- · Possibility of buying a pair of 2 or 4 extra shelves



## Vestiaire B1 perforé

Designed by Xavier Pauchard, revisited by Chantal Andriot

#### Product specifications



| Designer             | Xavier Pauchard<br>Revisited by Chantal Andriot                                   |
|----------------------|-----------------------------------------------------------------------------------|
| Use                  | TOLIX* maison                                                                     |
| Material             | Steel and Oak                                                                     |
| Finishes /<br>Colors | Available in the colors and finishes of the color charts ESSENTIELS and TENDANCES |
| Weight               | 30.0 kg                                                                           |
|                      | One shelf included. Extra set of 2 or 4 shelves are available                     |
|                      | 4 shelves