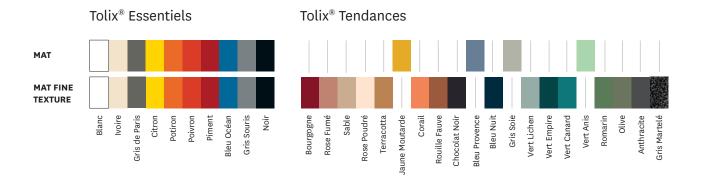

### Vestiaire B1 perforé

Designed by Xavier Pauchard, revisited by Chantal Andriot

TOLIX® has renewed its Lockers with Perforated Lockers. These models bring to mind the memory of the industrial world's raw esthetics, while adding modern and refined details. The perforated steel doors subtly hint at the contents placed inside. Raw steel is offset by the elegant and natural oak handle. The product comes with two height-adjustable shelves, and a set of two more shelves (sold separately) can also be added. Perforated Lockers exist in one- and two-door tall versions (Perforated B1 Tall, Perforated B2 Tall), and in low versions with one, two or three doors (Perforated B1 Low, Perforated B2 Low and Perforated B3 Low). Order any of the Lockers in any of the colors and finishes in the ESSENTIELS and TENDANCES color charts.

- · Historical piece of the TOLIX® collection, in a perforated version
- · Available in the color charts ESSENTIELS and TENDANCES
- · Contains 1 short shelf with wardrobe, adjustable
- · Possibility of buying a pair of 2 or 4 extra shelves

#### Product specifications

| Designer             | Xavier Pauchard<br>Revisited by Chantal Andriot                                   |
|----------------------|-----------------------------------------------------------------------------------|
| Use                  | TOLIX* maison                                                                     |
| Material             | Steel and Oak                                                                     |
| Finishes /<br>Colors | Available in the colors and finishes of the color charts ESSENTIELS and TENDANCES |
| Weight               | 30.0 kg                                                                           |
|                      | One shelf included. Extra set of 2 or 4 shelves are available                     |
|                      | 4 shelves are available                                                           |