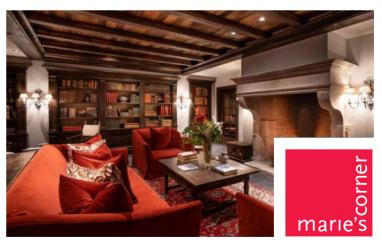

# MAJOR PROJECTS

۲

arie's Corner offers a creative service adapted to specific requests such as producing a dining room bench, renovating a high-end hotel, decorating a restaurant, installing a clubhouse or any another major real estate project. Year after year, Marie's Corner enriches its portfolio with prestigious references. The company has been involved in many high-end projects: **Caillou** (Knokke), **Mademoiselle** (Val d'Isère), **Château de Vignée** (Rochefort), **The National Golf Club** (Sterrebeek), **Oh Perché** (Paris), **Patchwork** (Paris) or **Fiera** (Antwerp), etc.

Château de Vignée in Rochefort

Restaurant Caillou in Knokke-Heist

Hôtel Mademoiselle in Val d'Isère

۲