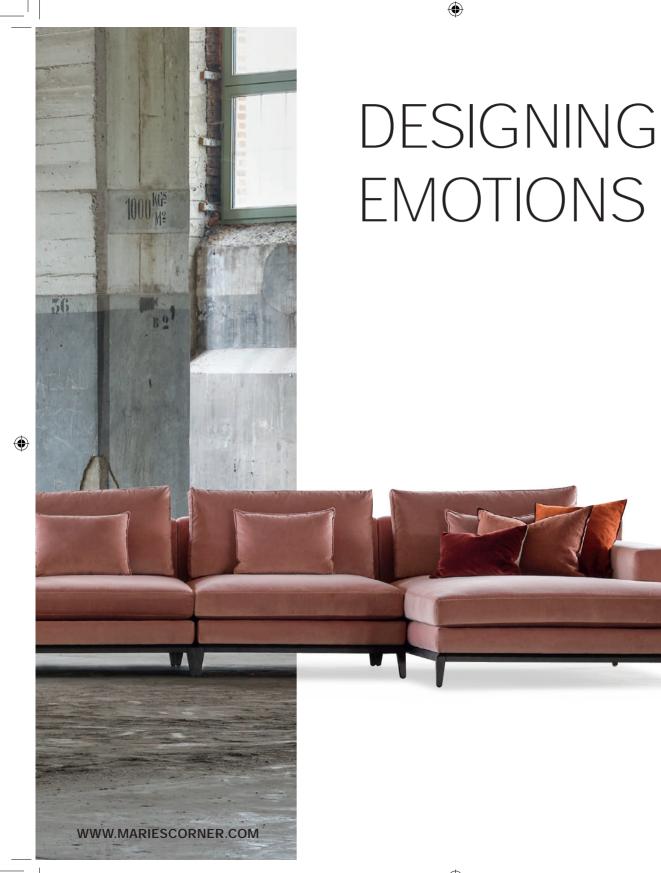

DESIGNING EMOTIONS marie's

### THE SOFA MADE IN BELGIUM

arie's Corner has been one of the leading international brands in the world of sofas made in Belgium for more than 25 years. The company has distinguished itself by its ability to reinterpret European trends in decoration while offering a strong Belgian identity in its creations. As a master in the art of combining shapes, colours and materials, the brand creates a unique and elegant style offering comfort.